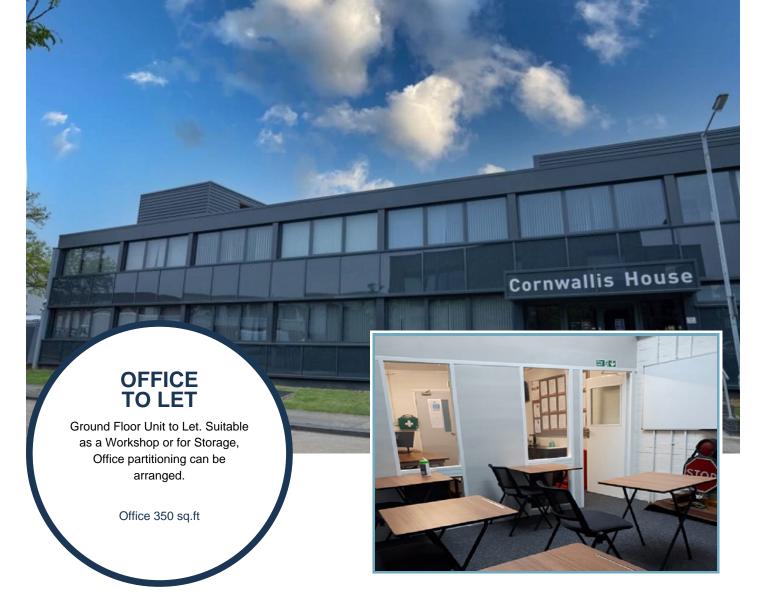

## Suite 7, Cornwallis House, Howard Chase, Basildon, Essex, SS14 3BB

- Available now
- Rent £760.00 monthly
- Located at the Rear of Cornwallis House near Loading Bay
- High speed connectivity available as well as WiFi
- Suite is 350 sq.ft plus an upstairs storage area
- Centre has a large loading bay and Fork Lift Truck with Driver available

## Description

This modern centre accomodates diverse business requirements, offering a selection of serviced offices, workshops, storage options and meeting rooms.

The centre boasts a stunning Reception area with friendly, helpful staff to welcome visitors. Benefit from comprehensive amenities and professional secretarial services, ensuring a seamless business experience.