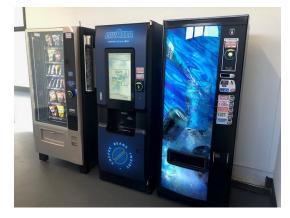

There are numerous modern washrooms throughout the centre and a dedicated vending area with 12oz Lavazza Coffee at just  $\pounds$ 1

A large delivery bay is onsite for any bulk deliveries, and fork lift hire with driver can be arranged.