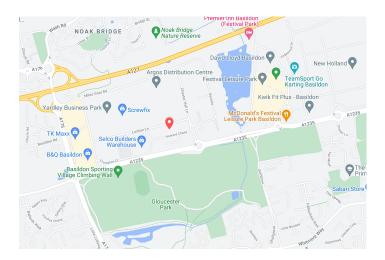

#### Travel

The centre is conveniently located for access to A13 and A127, 5mins to junction 29 of M25 or 10 mins to junction 30 of the M25, Basildon train station is 15 minutes walk.

Local buses stop near the centre, 5 minutes from Basildon Bus Station