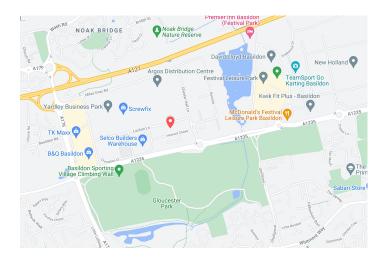

Basildon has a population of 110,000 people and lies 25 miles east of London, just 5 miles from the M25 J29. Conveniently located for access to A13, A127 and A12.

The centre has a stunning reception area with friendly, helpful staff to welcome visitors. Professional secretarial support and a host of business services are available; mailing, parcel receipt, large format printing, photocopying and message taking.

### Travel

The centre is conveniently located for access to A13 and A127, 5mins to junction 29 of M25 or 10 mins to junction 30 of the M25, Basildon train station is 15 minutes walk.

Local buses stop near the centre, 5 minutes from Basildon Bus Station