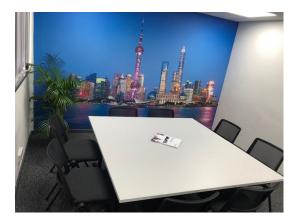

There are ample meeting facilities with 75 inch screens & audio visual facilities. Meeting rooms hold between 4 and 50 delegates and can be arranged in Boardroom, Meeting, U-Shape or Conference style.