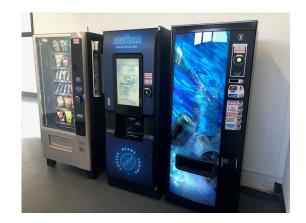

A large delivery bay is onsite for any bulk deliveries, and fork lift hire with driver can be arranged.

There are numerous modern washrooms throughout the centre and a dedicated vending area with 12oz Lavazza Coffee at just £1