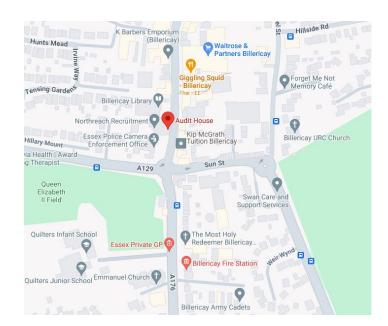

There are washrooms and dedicated kitchen areas throughout the building. Communal areas are cleaned and serviced regularly.

Billericay is located approx. 6 miles north of Basildon, 8 miles east of Brentwood and 9 miles south of Chelmsford, with excellent communication links to the major trunk roads, A127 and A12 both linking with the M25 and national motorway network.

#### Travel

Billericay is located approximately 6 miles north of Basildon, 8 miles east of Brentwood and 9 miles south of Chelmsford. Excellent communication links to the major trunk roads, A127 and A12 both linking with the M25. Billericay Train Station 0.5 miles.