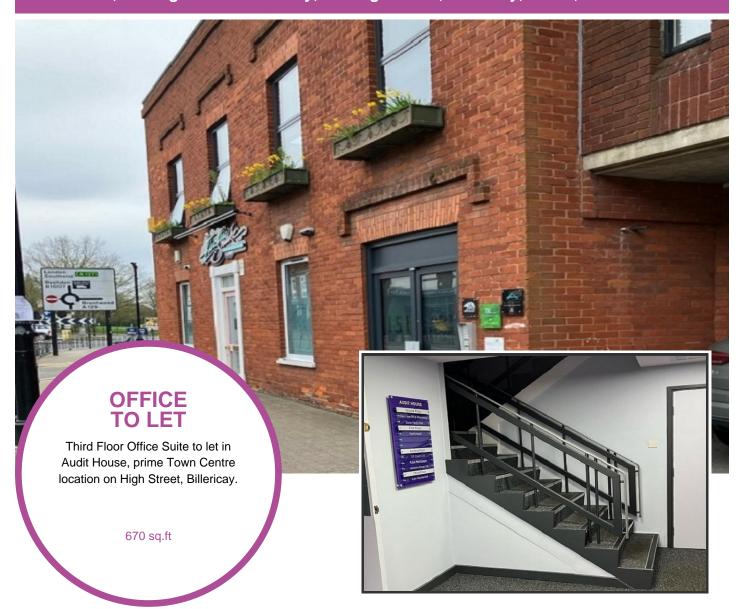

# Third Floor, 151 High Street Billericay, 151 High Street, Billericay, Essex, CM12 9AB

# Available now

- Rent £875.00 monthly
- This bright Office Suite offers a very pleasant working environment, multi-tenanted building
- The suite has carpet, LED lighting and vertical blinds, kitchen and washroom facilities
- High speed connectivity available
- Price includes heating, air-conditioning, communal cleaning
- Space comprises of 3 separate office areas with lovely views across Billericay

### Description

The property comprises of a brick built, ground floor shop/retail unit, small basement, with offices on upper floors, let in multiple occupation.

The building has front retail entrance and separate entrance to office suites on above floors. There is rear access via Service Road where parking can be found.