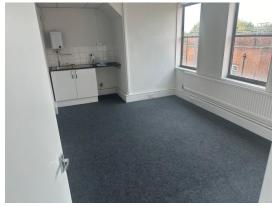

# Available now

- Rent £875.00 monthly
- This bright Office Suite offers a very pleasant working environment, multi-tenanted building
- The suite has carpet, LED lighting and vertical blinds, kitchen and washroom facilities
- High speed connectivity available
- Price includes heating, air-conditioning, communal cleaning
- Space comprises of 3 separate office areas with lovely views across Billericay

Suites have suspended ceilings with recessed CAT II lighting, carpeting, perimeter trunking and comfort cooling cassettes.

High Speed Broadband and Enterprise Grade Telephony can be arranged. In most cases offices are refurbished and decorated before let.