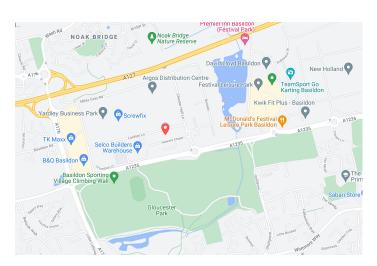

Basildon has a population of 110,000 people and lies 25 miles east of London, just 5 miles from the M25 J29. Conveniently located for access to A13, A127 and A12.

The centre has a stunning reception area with friendly, helpful staff to welcome visitors. Professional secretarial support and a host of business services are available; mailing, parcel receipt, large format printing, photocopying and message taking.

#### Travel

The centre is conveniently located for access to A13 and A127, 5mins to junction 29 of M25 or 10 mins to junction 30 of the M25, Basildon train station is 15 minutes walk.

Local buses stop near the centre, 5 minutes from Basildon Bus Station