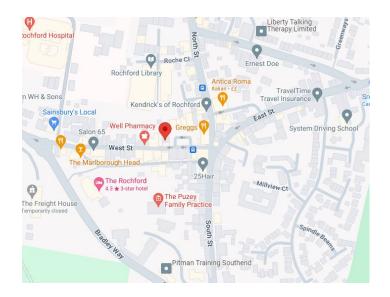

## Travel

Rochford is approx. one mile from London Southend Airport and three miles north of Southend. Rochford Train Station is a few minutes walk away and offers routes into London Liverpool Street .

Local Buses stop nearby