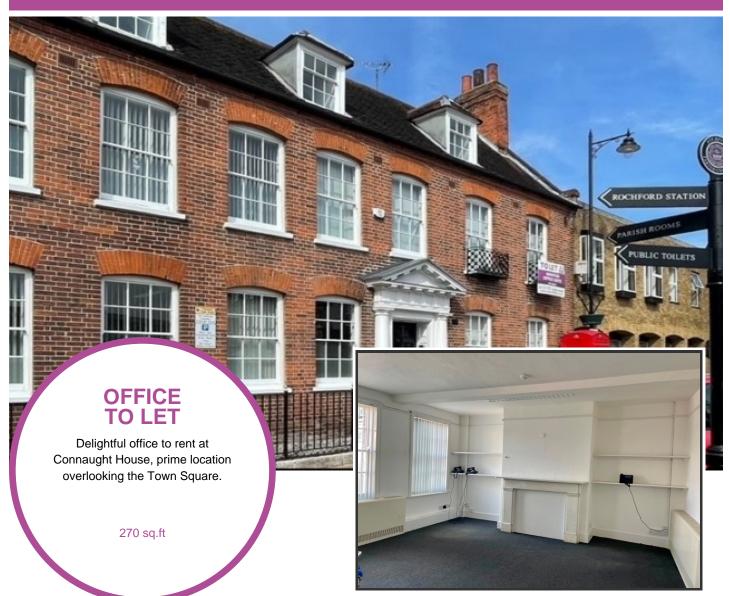

## Description

Prominently located on Rochford Town Square, offering a blend of historic charm and modern amenities, the building retains numerous original features with a welcoming ground floor reception lobby.

Front office suites offer scenic views of the town square and tenants are welcome to utilize the private garden area at rear.

Suites are arranged over 3 floors, the top floor being a studio suite. Access is available 24/7. Parking available at nearby public car park.

In most cases offices are refurbished and decorated before let. Featuring suspended ceilings with recessed CAT II lighting, carpeting, perimeter trunking and comfort cooling cassettes. High Speed Broadband and Enterprise Grade Telephony can be arranged.