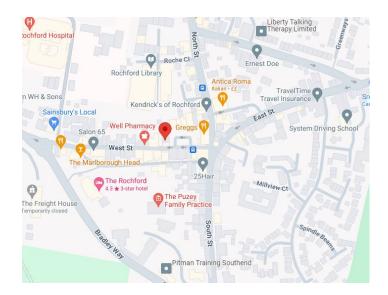

## Travel

Rochford is approx. one mile from London Southend Airport and three miles north of Southend. Rochford Train Station is a few minutes walk away and offers routes into London Liverpool Street.

Local Buses stop nearby