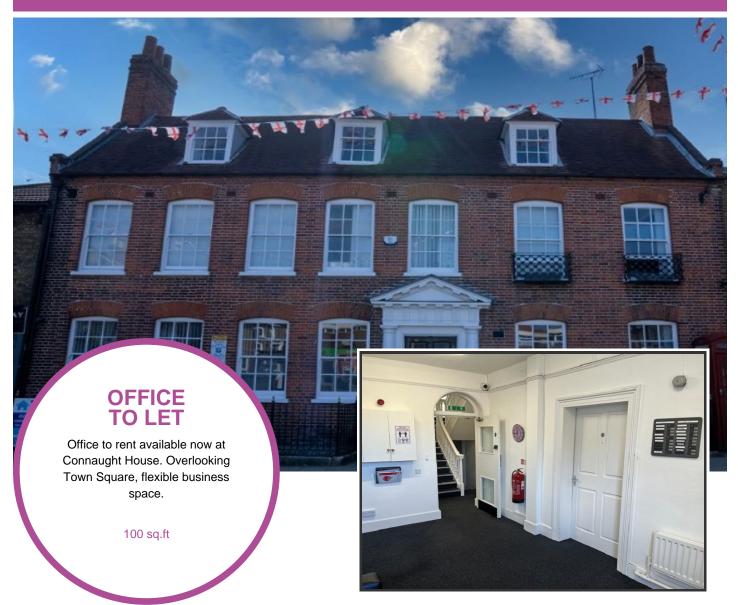

# Description

Prominently location on Rochford Town Square, offering a blend of historic charm and modern amenities, the building retains numerous original features with a welcoming ground floor reception lobby.

Front office suites offer scenic views of the town square and tenants are welcome to utilize the private garden area at rear.

Suites are arranged over 3 floors, the top floor being a studio suite. Access is available 24/7. Parking available at nearby public car park.

In most cases offices are refurbished and decorated before let. Featuring suspended ceilings with recessed CAT II lighting, carpeting, perimeter trunking and comfort cooling cassettes. High Speed Broadband and Enterprise Grade Telephony can be arranged.