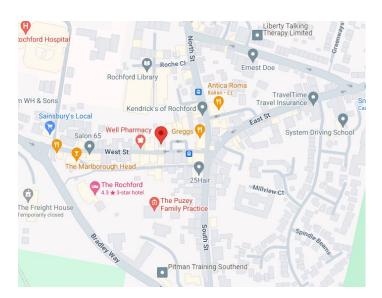

#### Travel

Rochford is approx. one mile from London Southend Airport and three miles north of Southend. Rochford Train Station is a few minutes walk away and offers routes into London Liverpool Street.

Local Buses stop nearby