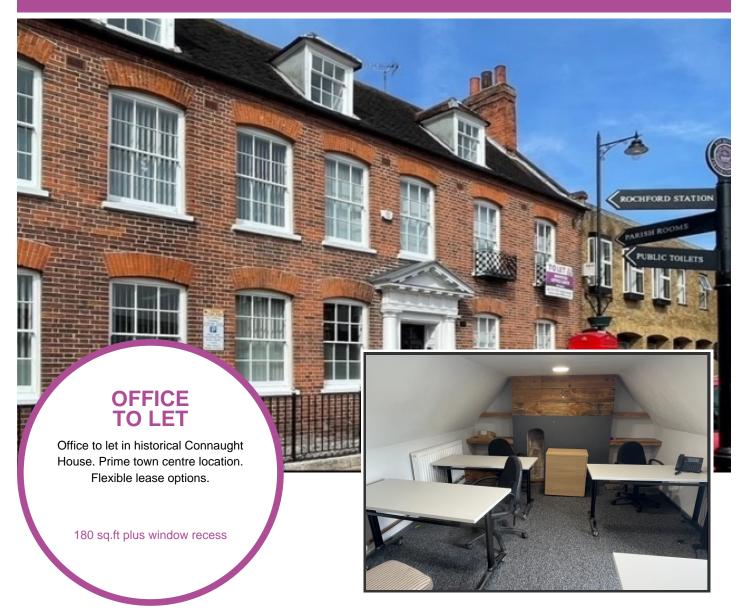

## Office 413, 34 West Street, 34 West Street, Rochford, Essex, SS4 1AJ

#### Description

Prominently located on Rochford Town Square, offering a blend of historic charm and modern amenities, the building retains numerous original features with a welcoming ground floor reception lobby.

Front office suites offer scenic views of the town square and tenants are welcome to utilize the private garden area at rear.

Suites are arranged over 3 floors, the top floor being a studio suite. Access is available 24/7. Parking available at nearby public car park.

In most cases offices are refurbished and decorated before let. Featuring suspended ceilings with recessed CAT II lighting, carpeting, perimeter trunking and comfort cooling cassettes. High Speed Broadband and Enterprise Grade Telephony can be arranged.