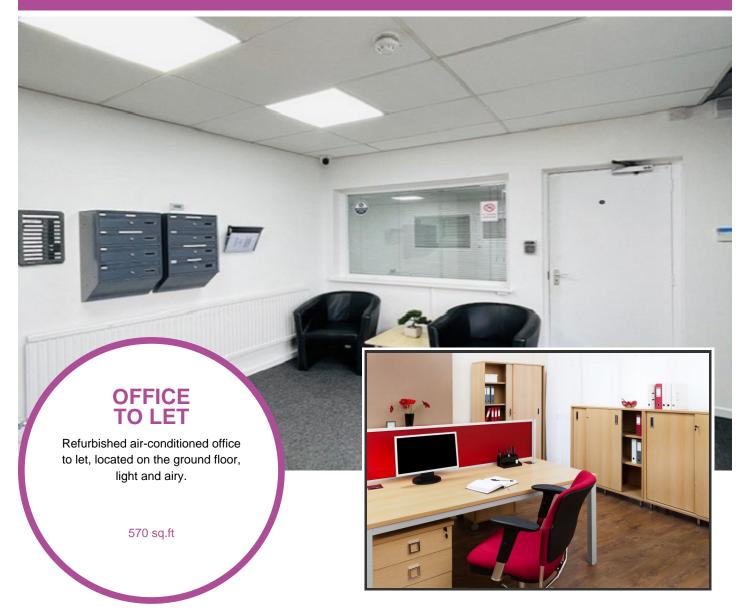

## Telephone 01268 495591

Email info@businesslettings.co.uk

Suite 4, Sharp House, 14 The Gloucesters, Crompton Close, Basildon, Essex, SS14 3AY

- Available from September 1st 2024
- Rent £1600.00 monthly
- Suite 4 offers a very pleasant working environment, newly decorated and refurbished
- New carpet, daylight LED lighting and vertical blinds
- High speed connectivity included
- Price includes heating, air-conditioning, electricity, communal cleaning

#### Description

Offering a range of office spaces on both the ground and first floors. Located at the front of building is a communal lobby equipped with secure entry systems.

Ample on-site parking. Communal areas are cleaned and serviced regularly.

In most cases office sites are refurbished and decorated before let.

Meeting Rooms can be hired at nearby Cornwallis House. These have 75 inch screens & audio visual facilities and can hold between 4 and 50 delegates.