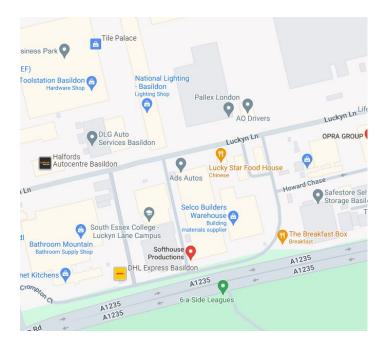

Basildon has a population of 110,000 people and lies 25 miles east of London, just 5 miles from the M25 J29. Conveniently located for access to A13, A127 and A12.

#### Travel

Sharp House is conveniently located for access to A13 and A127, 5mins to junction 29 of M25 or 10 mins to junction 30 of the M25, Basildon train station is 15 minutes walk.

Local buses stop nearby, 5 minutes from Basildon Bus Station