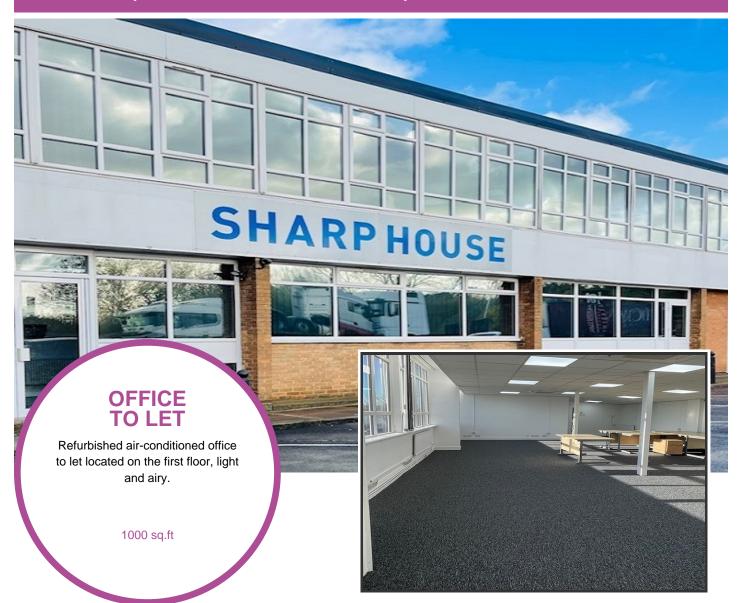

info@businesslettings.co.uk

Suite 13, Sharp House, 14 The Gloucesters, Crompton Close, Basildon, Essex, SS14 3AY

- Available from September 1st 2024
- Rent £2750.00 monthly
- Suite 13 offers a very pleasant working environment, newly decorated and refurbished
- New carpet, daylight LED lighting and vertical blinds
- High speed connectivity and WiFi included
- Price includes heating, air-conditioning, electricity, communal cleaning

#### Description

Offering a range of office spaces on both the ground and first floors. Located at the front of building is a communal lobby equipped with secure entry systems.

Ample on-site parking. Communal areas are cleaned and serviced regularly.