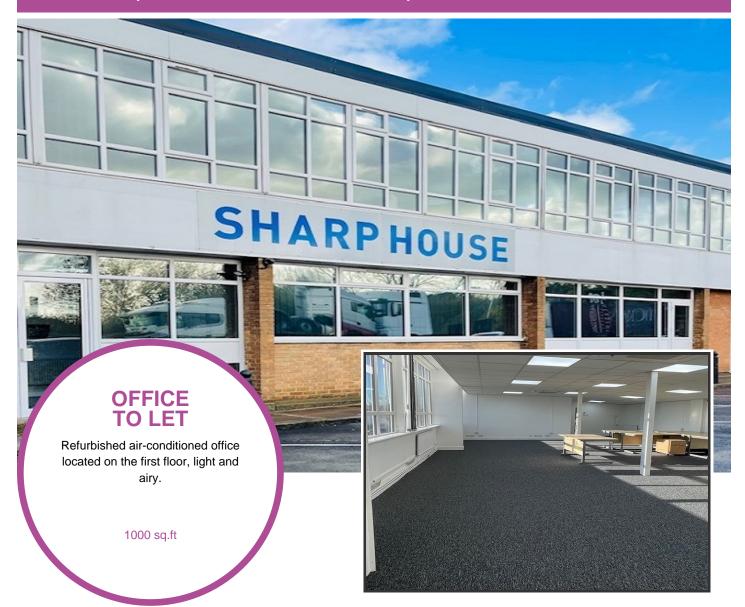

info@businesslettings.co.uk

Suite 13, Sharp House, 14 The Gloucesters, Crompton Close, Basildon, Essex, SS14 3AY

- Available now
- Rent £2750.00 monthly
- Suite 13 offers a very pleasant working environment, newly decorated and refurbished
- New carpet, daylight LED lighting and vertical blinds
- High speed connectivity and WiFi included
- Price includes heating, air-conditioning, electricity, communal cleaning

#### Description

Sharp House is a fully serviced, multiple occupancy, office building located in the heart of Basildon's busy commercial and retail area.

Basildon has a population of 110,000 people and lies 25 miles east of London, just 5 miles from the M25 J29. Conveniently located for access to A13, A127 and A12.