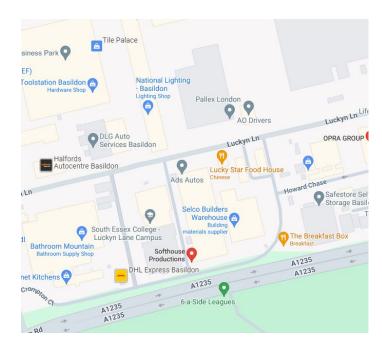

### Travel

Sharp House is conveniently located for access to A13 and A127, 5mins to junction 29 of M25 or 10 mins to junction 30 of the M25, Basildon train station is 15 minutes walk.

Local buses stop nearby, 5 minutes from Basildon Bus Station