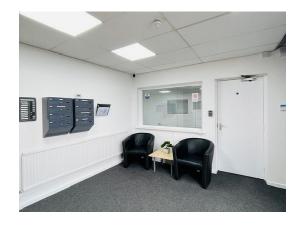

Communal lobby with security entry. Parking available.

Meeting Rooms can be hired at nearby Cornwallis House. These have 75 inch screens & audio visual facilities and can hold between 4 and 50 delegates. Rooms can be arranged in Boardroom, Meeting, U-Shape or Conference style.

Communal areas are cleaned and serviced regularly. In most cases offices are refurbished and decorated before let.