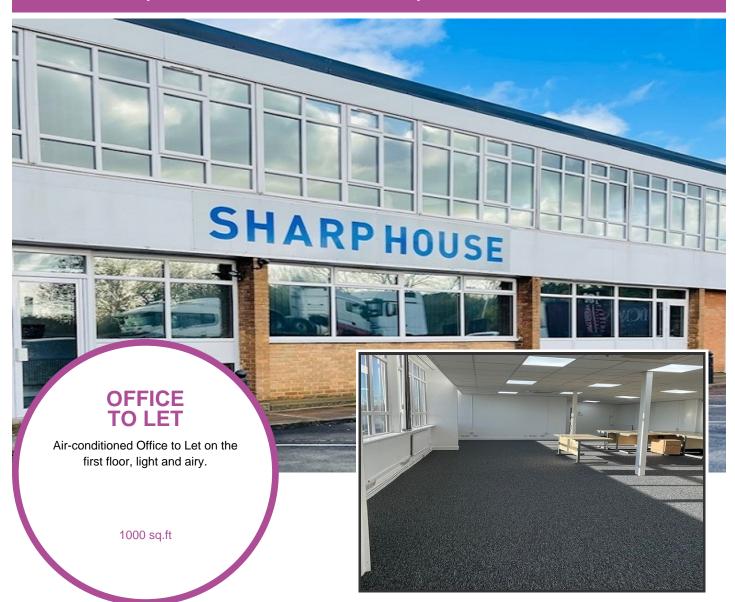

#### Description

Offering a range of office spaces on both the ground and first floors. Located at the front of building is a communal lobby equipped with secure entry systems.

Ample on-site parking. Communal areas are cleaned and serviced regularly.

In most cases office sites are refurbished and decorated before let.

Meeting Rooms can be hired at nearby Cornwallis House. These have 75 inch screens & audio visual facilities and can hold between 4 and 50 delegates.

#### **Price**

Price: £2750.00 monthly

£2,750 rent includes all services

Vat charged at standard rate