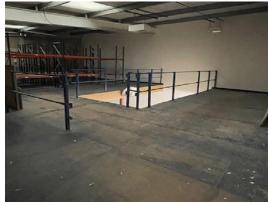

# Available now

- Rent £3250.00 monthly
- Suitable for light engineering, storage, packing, despatch etc.
- Loading Bay and reception door, allocated parking.
- Washrooms and kitchen area.
- Large mezzanine with loading area, (ground 2200 sq,ft, mez 1800sq,ft)
- 3 phase electric, security alarm, Access Control
- Located conveniently for access to A127 at Dunton, close to M25
- High Speed Internet available