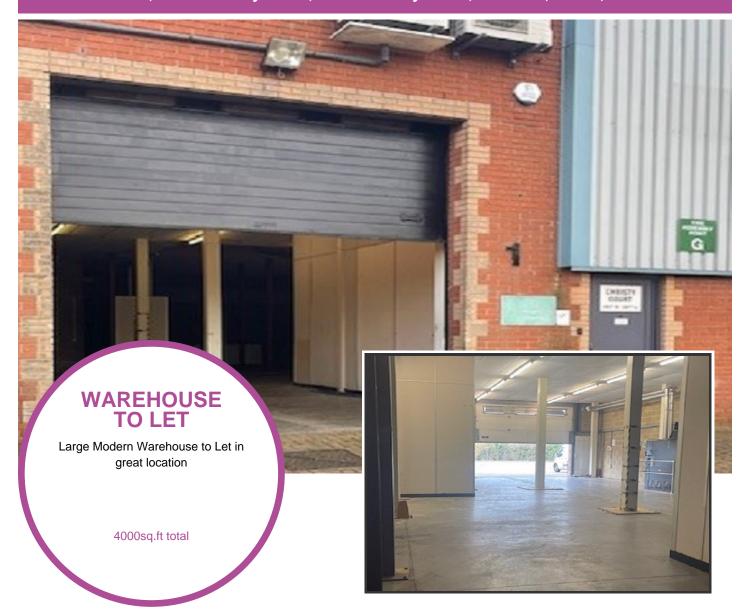

# Warehouse 454, Unit 1 Christy Court, Unit 1 Christy Court, Basildon, Essex, SS15 6TL

# Available now

- Rent £3250.00 monthly
- Suitable for light engineering, storage, packing, despatch etc.
- Loading Bay and reception door, allocated parking.
- Washrooms and kitchen area.
- Large mezzanine with loading area, (ground 2200 sq,ft, mez 1800sq,ft)
- 3 phase electric, security alarm, Access Control
- Located conveniently for access to A127 at Dunton, close to M25
- High Speed Internet available

## Description

The building has front entrance and roller shutter door.

Washrooms and kitchen areas.

Parking is located at the front of the building.

High Speed Broadband and Enterprise Grade Telephony can be arranged