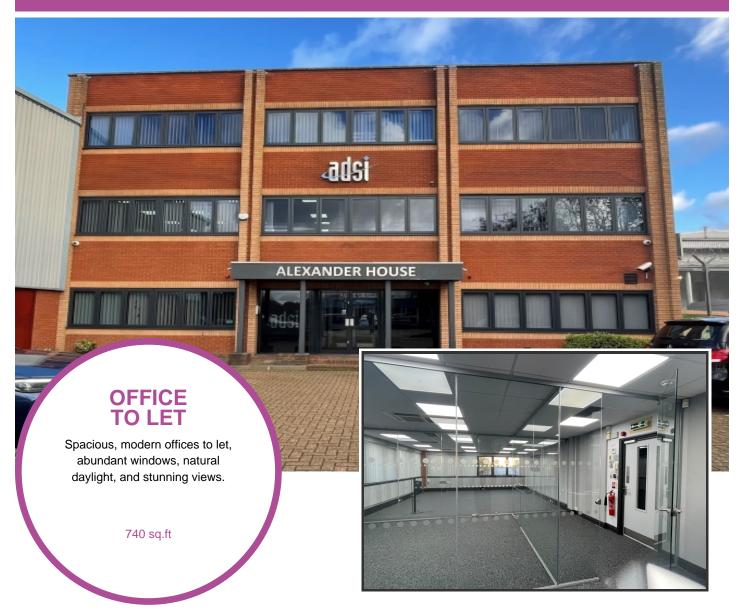

## Description

Located in prime commercial area, this three-storey brick building is in the heart of Basildon's busy Southfields Business Park, near Ford Dunton.

Fully Serviced Offices are bright and airy, recently modernised and refurbished, ready for immediate move-in, offering business flexibility.

## Office 524, Alexander House, Christy Court, Basildon, Essex, SS15 6TL

- Available from April 1st 2025
- Rent £1600.00 Monthly
- This property is located on the first floor with its own kitchen
- Featuring modern decor, new double-glazed windows, daylight LEDs, full CAT6 cabling, and a contemporary kitchen.
- Can be let fully furnished if required
- Great parking facilities including visitor spaces, 6 allocated spaces
- Landlord managed
- Fully secure with Smartphone entry and alarm system
- Whole property is covered by CCTV, including car park
- Hi-Speed internet, CCTV, WiFi and Telephony available