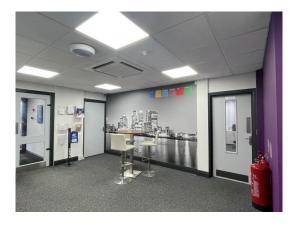

## Office 524, Alexander House, Christy Court, Basildon, Essex, SS15 6TL

- Available from April 1st 2025
- Rent £1600.00 Monthly
- This property is located on the first floor with its own kitchen
- Featuring modern decor, new double-glazed windows, daylight LEDs, full CAT6 cabling, and a contemporary kitchen.
- Can be let fully furnished if required
- Great parking facilities including visitor spaces, 6 allocated spaces
- Landlord managed
- Fully secure with Smartphone entry and alarm system
- Whole property is covered by CCTV, including car park
- Hi-Speed internet, CCTV, WiFi and Telephony available

## Description

Located in prime commercial area, this three-storey brick building is in the heart of Basildon's busy Southfields Business Park, near Ford Dunton.

Fully Serviced Offices are bright and airy, recently modernised and refurbished, ready for immediate move-in, offering business flexibility.

The building features a front entrance lobby that leads to a smart Reception area with comfortable seating for greeting visitors. Stairs provide access to the upper floors.

There are Washrooms and dedicated Kitchen areas on each floor. Communal areas are cleaned and serviced regularly.