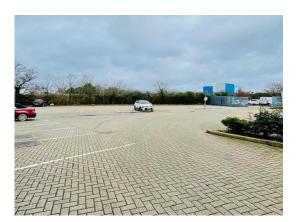

## Office 524, Alexander House, Christy Court, Basildon, Essex, SS15 6TL

- Available from April 1st 2025
- Rent £1600.00 Monthly
- This property is located on the first floor with its own kitchen
- Featuring modern decor, new double-glazed windows, daylight LEDs, full CAT6 cabling, and a contemporary kitchen.
- Can be let fully furnished if required
- Great parking facilities including visitor spaces, 6 allocated spaces
- Landlord managed
- Fully secure with Smartphone entry and alarm system
- Whole property is covered by CCTV, including car park
- Hi-Speed internet, CCTV, WiFi and Telephony available

Parking is located at the front of the building. Smoking shelter nearby.

High Speed Broadband and Enterprise Grade Telephony can be provided at additional cost.

Basildon has a population of 110,000 people and lies 25 miles east of London, just 5 miles from the M25 J29. Conveniently located for access to A13, A127 and A12.

Local Buses stop nearby

Free On-Site Parking