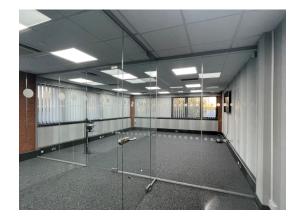

## Office 524, Alexander House, Christy Court, Basildon, Essex, SS15 6TL

- Available from April 1st 2025
- Rent £1600.00 Monthly
- This property is located on the first floor with its own kitchen
- Featuring modern decor, new double-glazed windows, daylight LEDs, full CAT6 cabling, and a contemporary kitchen.
- Can be let fully furnished if required
- Great parking facilities including visitor spaces, 6 allocated spaces
- Landlord managed
- Fully secure with Smartphone entry and alarm system
- Whole property is covered by CCTV, including car park
- Hi-Speed internet, CCTV, WiFi and Telephony available