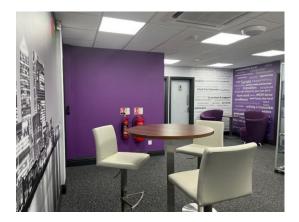

The building features a front entrance lobby that leads to a smart Reception area with comfortable seating for greeting visitors. Stairs provide access to the upper floors.

There are Washrooms and dedicated Kitchen areas on each floor. Communal areas are cleaned and serviced regularly.