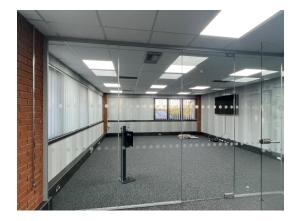

## Office 524, Alexander House, Christy Court, Basildon, Essex, SS15 6TL

- Available from April 1st 2025
- Rent £1600.00 Monthly
- This property is located on the first floor with its own kitchen
- Featuring modern decor, new double-glazed windows, daylight LEDs, full CAT6 cabling, and a contemporary kitchen.
- Can be let fully furnished if required
- Great parking facilities including visitor spaces, 6 allocated spaces
- Landlord managed
- Fully secure with Smartphone entry and alarm system
- Whole property is covered by CCTV, including car park
- Hi-Speed internet, CCTV, WiFi and Telephony available