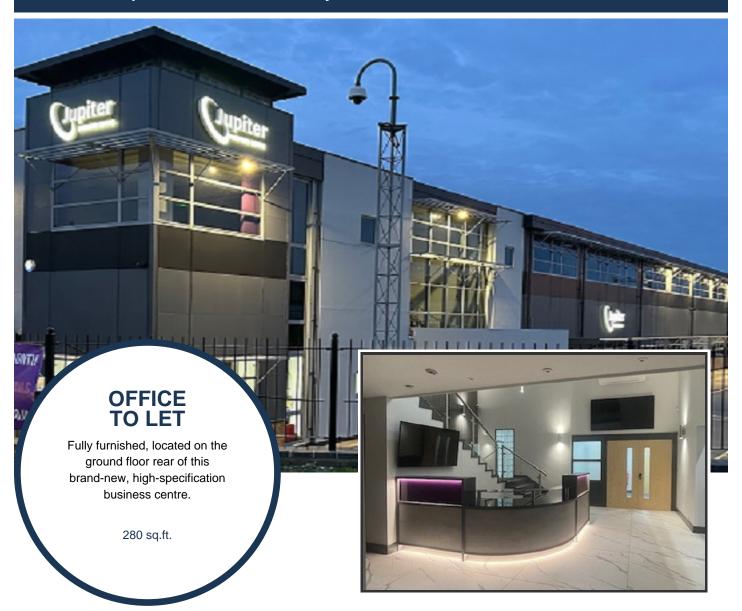

## Description

We are thrilled to unveil Jupiter House; the Premier Destination for Office Space and the newest gem in the Essex Offices portfolio!

Strategically situated, it enjoys close proximity to Basildon's bustling commercial and retail hub, seamlessly merging business with convenience.

Offering a range of contemporary office suites to let and versatile meeting rooms & breakout areas, all designed with today's professionals in mind.

Fully staffed Reception area that goes beyond greeting, bright and modern décor with comfortable seating areas for visitors.

Luxury meeting rooms and sound-proof meeting Pod to hire.

Secure smartphone access, CCTV, free parking, communal cleaning, high spec washrooms with showers.