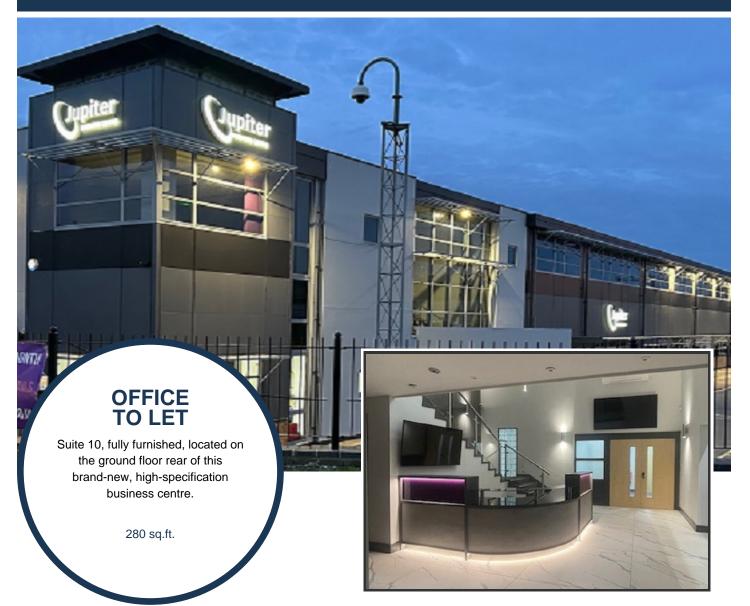

Telephone 01268 399000

Email info@businesslettings.co.uk

Suite 10, Jupiter Business Centre, Paycocke Road, Basildon, Essex, SS14 3HX

- Available now
- Rent £1400.00 monthly
- Price includes high speed internet & WiFi, AirCon, Heating, Electricity, Telephone, Office Furniture
- Our meticulously designed office suites are tailored to meet diverse business needs of today's busy professionals.
- Enjoy sleek meeting rooms and sound-proof pod, all equipped with the latest technology.
- Stylish common areas serve as a hub for networking and interaction, enjoy the convenience of complimentary tea & coffee facilities.
- Secure Access, Parking, Manned Reception, Copy Facilities, Mail & Courier Handling
- Great Location in the hear of Basildon; Jupiter Business Centre is close to the Mayflower Commercial and Retail Park.

#### Description

We are thrilled to unveil Jupiter House; the Premier Destination for Office Space and the newest gem in the Essex Offices portfolio!

Strategically situated, it enjoys close proximity to Basildon's bustling commercial and retail hub, seamlessly merging business with convenience.

Offering a range of contemporary office suites to let and versatile meeting rooms & breakout areas, all designed with today's professionals in mind.

Fully staffed Reception area that goes beyond greeting, bright and modern décor with comfortable seating areas for visitors.