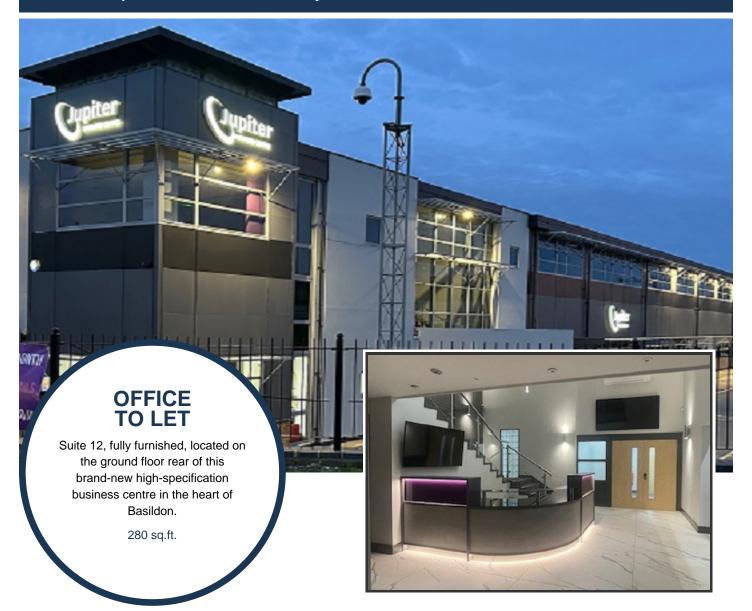

Suite 12, Jupiter Business Centre, Paycocke Road, Basildon, Essex, SS14 3HX

## Description

We are thrilled to unveil Jupiter House; the Premier Destination for Office Space and the newest gem in the Essex Offices portfolio!

Strategically situated, it enjoys close proximity to Basildon's bustling commercial and retail hub, seamlessly merging business with convenience.

Offering a range of contemporary office suites to let and versatile meeting rooms & breakout areas, all designed with today's professionals in mind.

Fully staffed Reception area that goes beyond greeting, bright and modern décor with comfortable seating areas for visitors.