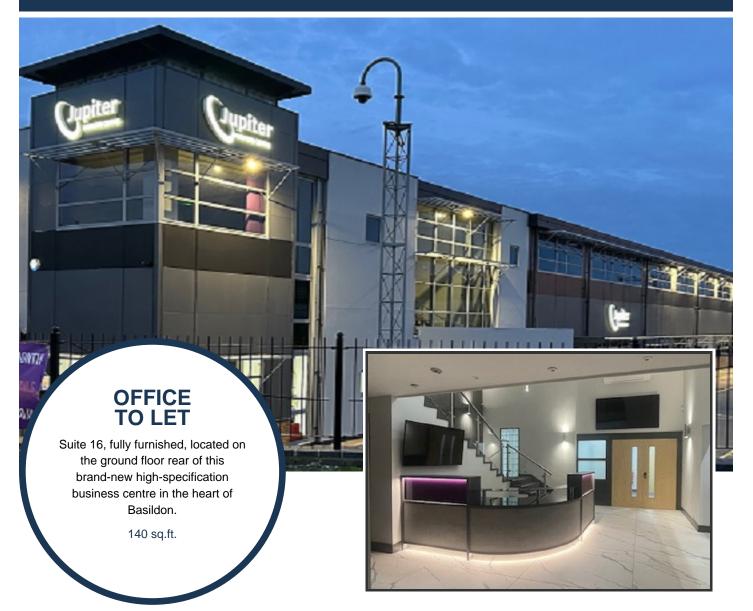

Telephone 01268 399000

Email info@businesslettings.co.uk

Suite 16, Jupiter Business Centre, Paycocke Road, Basildon, Essex, SS14 3HX

- Available now
- Rent £700.00 monthly
- Price includes high speed internet & WiFi, AirCon, Heating, Electricity, Telephone, Office Furniture
- Our meticulously designed offices are tailored to meet diverse business needs of today's busy professionals.
- Enjoy sleek meeting rooms and sound-proof pod, all equipped with the latest technology.
- Stylish common areas serve as a hub for networking and interaction, enjoy the convenience of complimentary tea & coffee facilities.
- Secure Access, Parking, Manned Reception, Copy Facilities, Mail & Courier Handling
- Great Location in the heart of Basildon; Jupiter Business Centre is close to the Mayflower Commercial and Retail Park.

## Description

We are thrilled to unveil Jupiter House; the Premier Destination for Office Space and the newest gem in the Essex Offices portfolio!

Strategically situated, it enjoys close proximity to Basildon's bustling commercial and retail hub, seamlessly merging business with convenience.

Offering a range of contemporary office suites to let and versatile meeting rooms & breakout areas, all designed with today's professionals in mind.

Fully staffed Reception area that goes beyond greeting, bright and modern décor with comfortable seating areas for visitors.