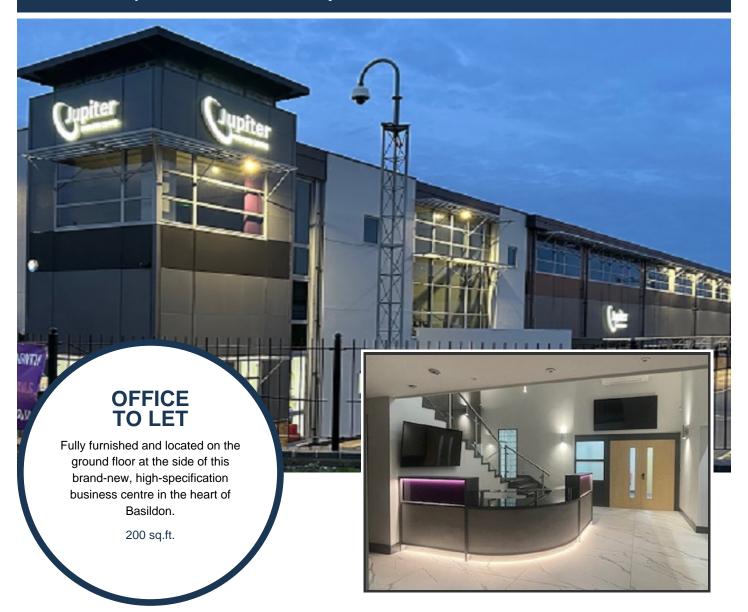

## Office 556, Jupiter Business Centre, Paycocke Road, Basildon, Essex, SS14 3HX

## Available now

- Rent £1000.00 monthly
- The Suite offers a light and airy atmosphere with the advantage of a large side window.
- Price includes high speed internet & WiFi, AirCon, Heating, Electricity, Telephone, Office Furniture.
- Our meticulously designed office suites are tailored to meet diverse business needs of today's busy professionals.
- Enjoy sleek meeting rooms and sound-proof pod, all equipped with the latest technology.
- Stylish common areas serve as a hub for networking and interaction, enjoy the convenience of complimentary tea & coffee facilities.
- Secure Access, Parking, Manned Reception, Copy Facilities, Mail & Courier Handling.
- Great Location in the heart of Basildon; Jupiter Business Centre is close to the Mayflower Commercial and Retail Park.

### Description

We are thrilled to unveil Jupiter House; the Premier Destination for Office Space and the newest gem in the Essex Offices portfolio!

Strategically situated, it enjoys close proximity to Basildon's bustling commercial and retail hub, seamlessly merging business with convenience.

Offering a range of contemporary office suites to let and versatile meeting rooms & breakout areas, all designed with today's professionals in mind.

Fully staffed Reception area that goes beyond greeting, bright and modern décor with comfortable seating areas for visitors.