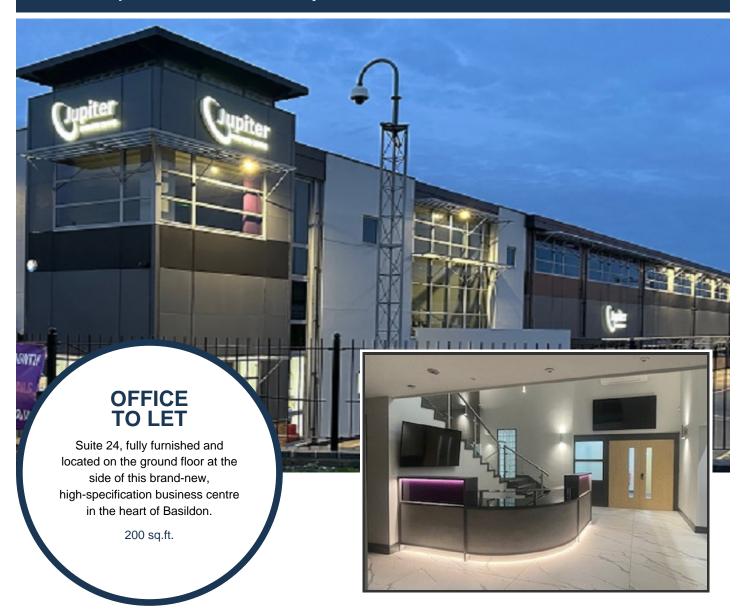

## Suite 24, Jupiter Business Centre, Paycocke Road, Basildon, Essex, SS14 3HX

## Available now

- Rent £1000.00 monthly
- The Suite offers a light and airy atmosphere with the advantage of a large side window.
- Price includes high speed internet & WiFi, AirCon, Heating, Electricity, Telephone, Office Furniture.
- Our meticulously designed office suites are tailored to meet diverse business needs of today's busy professionals.
- Enjoy sleek meeting rooms and sound-proof pod, all equipped with the latest technology.
- Stylish common areas serve as a hub for networking and interaction, enjoy the convenience of complimentary tea & coffee facilities.
- Secure Access, Parking, Manned Reception, Copy Facilities, Mail & Courier Handling.
- Great Location in the heart of Basildon; Jupiter Business Centre is close to the Mayflower Commercial and Retail Park.

## Description

We are thrilled to unveil Jupiter House; the Premier Destination for Office Space and the newest gem in the Essex Offices portfolio!

Strategically situated, it enjoys close proximity to Basildon's bustling commercial and retail hub, seamlessly merging business with convenience.