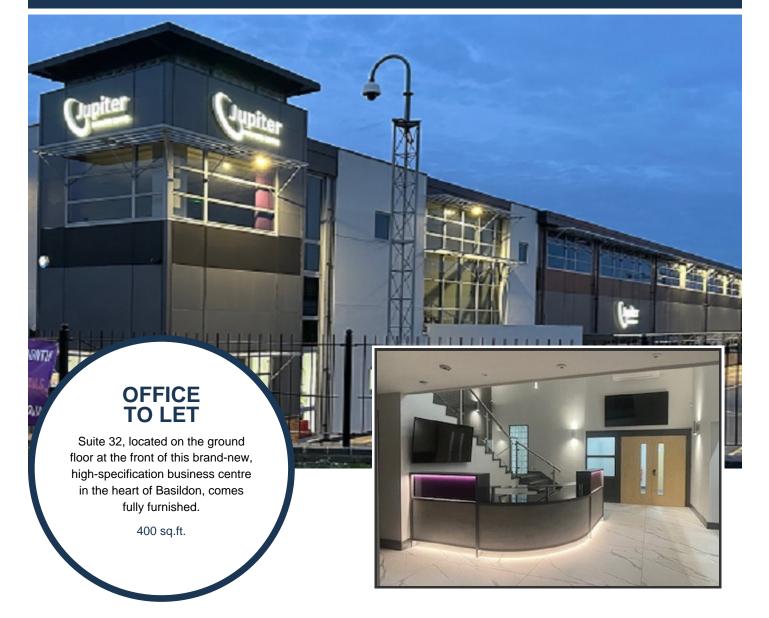

Telephone 01268 399000

Email info@businesslettings.co.uk

Suite 32, Jupiter Business Centre, Paycocke Road, Basildon, Essex, SS14 3HX

- Available now
- Rent £2000.00 monthly
- The suite is light and airy, featuring windows that offer a view of the front car park & Paycocke Rd.
- Price includes high speed internet & WiFi, AirCon, Heating, Electricity, Telephone, Office Furniture.
- Our meticulously designed office suites are tailored to meet diverse business needs of today's busy professionals.
- Enjoy sleek meeting rooms and sound-proof pod, all equipped with the latest technology.
- Stylish common areas serve as a hub for networking and interaction, enjoy the convenience of complimentary tea & coffee facilities.
- Secure Access, Parking, Manned Reception, Copy Facilities, Mail & Courier Handling.
- Great Location in the heart of Basildon; Jupiter Business Centre is close to the Mayflower Commercial and Retail Park.

### Description

We are thrilled to unveil Jupiter House; the Premier Destination for Office Space and the newest gem in the Essex Offices portfolio!

Strategically situated, it enjoys close proximity to Basildon's bustling commercial and retail hub, seamlessly merging business with convenience.

Offering a range of contemporary office suites to let and versatile meeting rooms & breakout areas, all designed with today's professionals in mind.

Fully staffed Reception area that goes beyond greeting, bright and modern décor with comfortable seating areas for visitors.