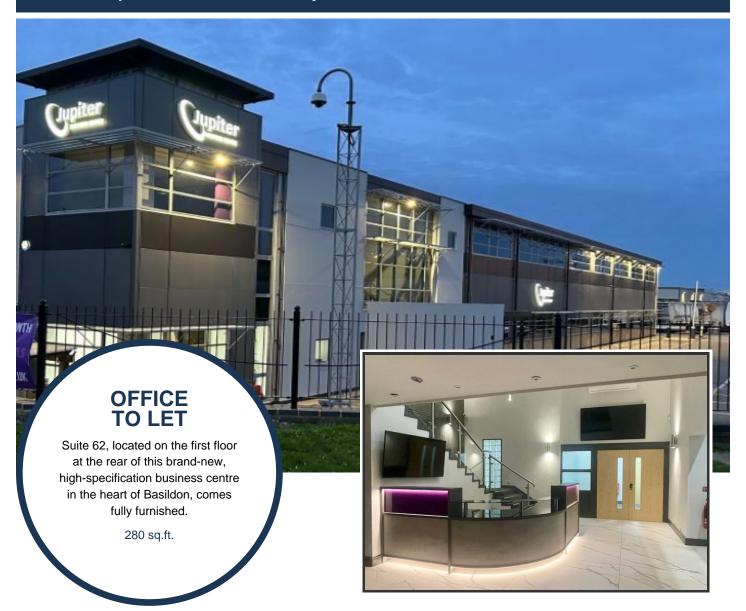

## Suite 62, Jupiter Business Centre, Paycocke Road, Basildon, Essex, SS14 3HX

## Available now

- Rent £1400.00 monthly
- Price includes high speed internet & WiFi, AirCon, Heating, Electricity, Telephone, Office Furniture.
- Our meticulously designed office suites are tailored to meet diverse business needs of today's busy professionals.
- Enjoy sleek meeting rooms and sound-proof pod, all equipped with the latest technology.
- Stylish common areas serve as a hub for networking and interaction, enjoy the convenience of complimentary tea & coffee facilities.
- Secure Access, Parking, Manned Reception, Copy Facilities, Mail & Courier Handling.
- Great Location in the heart of Basildon; Jupiter Business Centre is close to the Mayflower Commercial and Retail Park.

## Description

We are thrilled to unveil Jupiter House; the Premier Destination for Office Space and the newest gem in the Essex Offices portfolio!

Strategically situated, it enjoys close proximity to Basildon's bustling commercial and retail hub, seamlessly merging business with convenience.