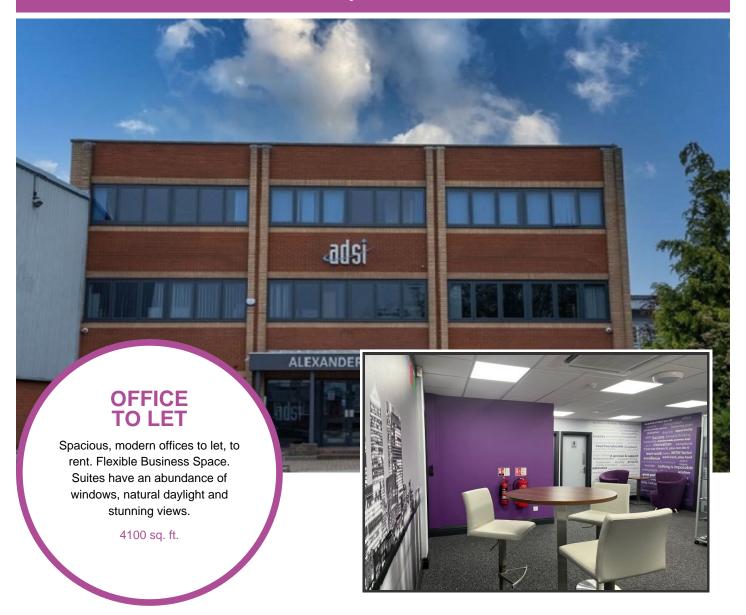

## 1st & 2nd Floors, Alexander House, Christy Court, Basildon, Essex, SS15 6TL

### Available now

- Rent £7500.00 Monthly
- This let includes the whole of the first and second floors, serviced offices.
- Featuring modern decor, new double-glazed windows, daylight LEDs, full CAT6 cabling, and a contemporary kitchen.
- Can be let fully furnished if required, including majority electric sit/stand desks
- Great parking facilities including visitor spaces.
- Landlord managed, fully inclusive rates available on request
- Fully secure with Smartphone entry and alarm system
- Whole property covered by CCTV, including car park
- Hi-Speed internet, WiFi and Telephony available

#### Description

Located in prime commercial area, this three-storey brick building is in the heart of Basildon's busy Southfields Business Park, near Ford Dunton.

Fully Serviced Offices are bright and airy, recently modernised and refurbished, ready for immediate move-in, offering business flexibility.