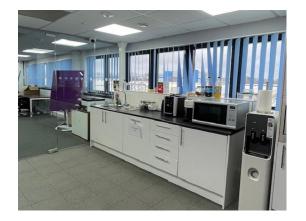

The building features a front entrance lobby that leads to a smart Reception area with comfortable seating for greeting visitors. Stairs provide access to the upper floors.

There are Washrooms and dedicated Kitchen areas on each floor. Communal areas are cleaned and serviced regularly.