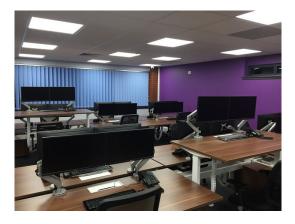

### Available now

- Rent £7500.00 Monthly
- This let includes the whole of the first and second floors, serviced offices.
- Featuring modern decor, new double-glazed windows, daylight LEDs, full CAT6 cabling, and a contemporary kitchen.
- Can be let fully furnished if required, including majority electric sit/stand desks
- Great parking facilities including visitor spaces.
- Landlord managed, fully inclusive rates available on request
- Fully secure with Smartphone entry and alarm system
- Whole property covered by CCTV, including car park
- Hi-Speed internet, WiFi and Telephony available

#### Description

Located in prime commercial area, this three-storey brick building is in the heart of Basildon's busy Southfields Business Park, near Ford Dunton.

Fully Serviced Offices are bright and airy, recently modernised and refurbished, ready for immediate move-in, offering business flexibility.

The building features a front entrance lobby that leads to a smart Reception area with comfortable seating for greeting visitors. Stairs provide access to the upper floors.

There are Washrooms and dedicated Kitchen areas on each floor. Communal areas are cleaned and serviced regularly.