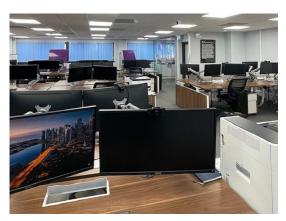

### Available now

- Rent £7500.00 Monthly
- This let includes the whole of the first and second floors, serviced offices.
- Featuring modern decor, new double-glazed windows, daylight LEDs, full CAT6 cabling, and a contemporary kitchen.
- Can be let fully furnished if required, including majority electric sit/stand desks
- Great parking facilities including visitor spaces.
- Landlord managed, fully inclusive rates available on request
- Fully secure with Smartphone entry and alarm system
- Whole property covered by CCTV, including car park
- Hi-Speed internet, WiFi and Telephony available

#### Description

Located in prime commercial area, this three-storey brick building is in the heart of Basildon's busy Southfields Business Park, near Ford Dunton.

Fully Serviced Offices are bright and airy, recently modernised and refurbished, ready for immediate move-in, offering business flexibility.

The building features a front entrance lobby that leads to a smart Reception area with comfortable seating for greeting visitors. Stairs provide access to the upper floors.

There are Washrooms and dedicated Kitchen areas on each floor. Communal areas are cleaned and serviced regularly.