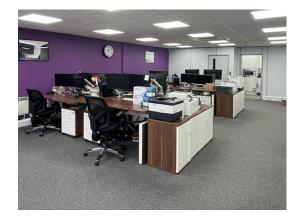

### Available now

- Rent £7500.00 Monthly
- This let includes the whole of the first and second floors, serviced offices.
- Featuring modern decor, new double-glazed windows, daylight LEDs, full CAT6 cabling, and a contemporary kitchen.
- Can be let fully furnished if required, including majority electric sit/stand desks
- Great parking facilities including visitor spaces.
- Landlord managed, fully inclusive rates available on request
- Fully secure with Smartphone entry and alarm system
- Whole property covered by CCTV, including car park
- Hi-Speed internet, WiFi and Telephony available

#### Description

Located in prime commercial area, this three-storey brick building is in the heart of Basildon's busy Southfields Business Park, near Ford Dunton.

Fully Serviced Offices are bright and airy, recently modernised and refurbished, ready for immediate move-in, offering business flexibility.