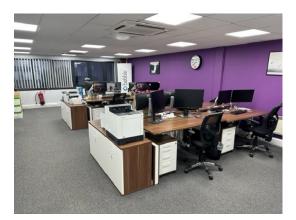

# Telephone 01268 495591 Email

info@businesslettings.co.uk

1st Floor North, Alexander House, Christy Court, Basildon, Essex, SS15 6TL

- Available from August 1st 2024
- Rent £1800.00 Monthly
- This property is located on the first floor
- Featuring modern decor, new double-glazed windows, daylight LEDs, full CAT6 cabling, and a contemporary kitchen.
- Can be let fully furnished if required, including majority electric sit/stand desks.
- Great parking facilities including visitor spaces
- Landlord managed
- Fully secure with Smartphone entry and alarm system
- Whole property is covered by CCTV, including car park
- Hi-Speed internet, WiFi and Telephony available

#### Description

Located in prime commercial area, this three-storey brick building is in the heart of Basildon's busy Southfields Business Park, near Ford Dunton.

Fully Serviced Offices are bright and airy, recently modernised and refurbished, ready for immediate move-in, offering business flexibility.