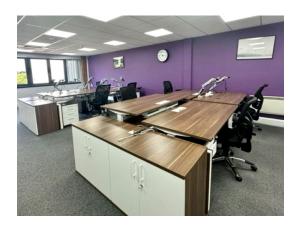

# Telephone 01268 495591 Email

info@businesslettings.co.uk

1st Floor North, Alexander House, Christy Court, Basildon, Essex, SS15 6TL

- Available from August 1st 2024
- Rent £1800.00 Monthly
- This property is located on the first floor
- Featuring modern decor, new double-glazed windows, daylight LEDs, full CAT6 cabling, and a contemporary kitchen.
- Can be let fully furnished if required, including majority electric sit/stand desks.
- Great parking facilities including visitor spaces
- Landlord managed
- Fully secure with Smartphone entry and alarm system
- Whole property is covered by CCTV, including car park
- Hi-Speed internet, WiFi and Telephony available

#### Description

Located in prime commercial area, this three-storey brick building is in the heart of Basildon's busy Southfields Business Park, near Ford Dunton.

Fully Serviced Offices are bright and airy, recently modernised and refurbished, ready for immediate move-in, offering business flexibility.