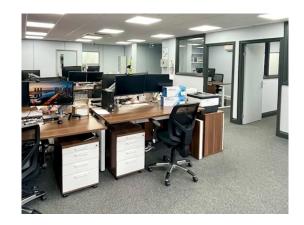

# Telephone 01268 495591 Email

info@businesslettings.co.uk

1st Floor North, Alexander House, Christy Court, Basildon, Essex, SS15 6TL

- Available from August 1st 2024
- Rent £1800.00 Monthly
- This property is located on the first floor
- Featuring modern decor, new double-glazed windows, daylight LEDs, full CAT6 cabling, and a contemporary kitchen.
- Can be let fully furnished if required, including majority electric sit/stand desks.
- Great parking facilities including visitor spaces
- Landlord managed
- Fully secure with Smartphone entry and alarm system
- Whole property is covered by CCTV, including car park
- Hi-Speed internet, WiFi and Telephony available

#### Description

Located in prime commercial area, this three-storey brick building is in the heart of Basildon's busy Southfields Business Park, near Ford Dunton.

Fully Serviced Offices are bright and airy, recently modernised and refurbished, ready for immediate move-in, offering business flexibility.

The building features a front entrance lobby that leads to a smart Reception area with comfortable seating for greeting visitors. Stairs provide access to the upper floors.

There are Washrooms and dedicated Kitchen areas on each floor. Communal areas are cleaned and serviced regularly.