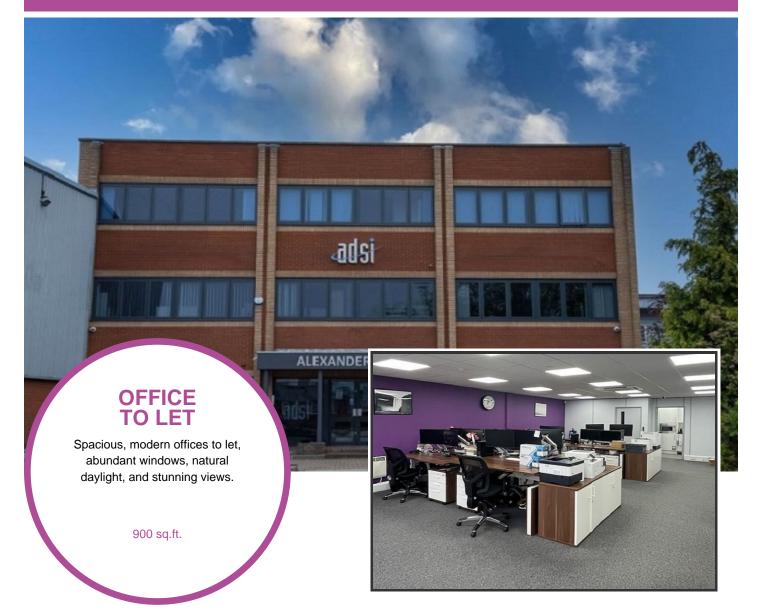

# Telephone 01268 495591 Email

info@businesslettings.co.uk

1st Floor North, Alexander House, Christy Court, Basildon, Essex, SS15 6TL

- Available from August 1st 2024
- Rent £1800.00 Monthly
- This property is located on the first floor
- Featuring modern decor, new double-glazed windows, daylight LEDs, full CAT6 cabling, and a contemporary kitchen.
- Can be let fully furnished if required, including majority electric sit/stand desks.
- Great parking facilities including visitor spaces
- Landlord managed
- Fully secure with Smartphone entry and alarm system
- Whole property is covered by CCTV, including car park
- Hi-Speed internet, WiFi and Telephony available

#### Description

Located in prime commercial area, this three-storey brick building is in the heart of Basildon's busy Southfields Business Park, near Ford Dunton.

Fully Serviced Offices are bright and airy, recently modernised and refurbished, ready for immediate move-in, offering business flexibility.

The building features a front entrance lobby that leads to a smart Reception area with comfortable seating for greeting visitors. Stairs provide access to the upper floors.

There are Washrooms and dedicated Kitchen areas on each floor. Communal areas are cleaned and serviced regularly.