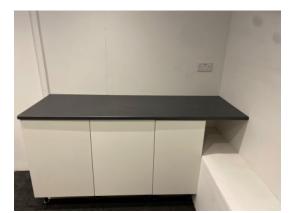

# 26 eesystems eetools -------**MIXED** TO LET Warehouse with office, newly renovated, ideal for start-up or established business 600 sq.ft

- Available now
- Rent £830.00 monthly
- Internet available for extra cost
- Metered water and Electricity
- Clean rectangular area, ideal for storage and distribution
- Carpeted office, new lighting

# Description

Unit located in industrial area in centre of Brook Road estate

Good access for commercial vehicles

Generous sized roller shutter access