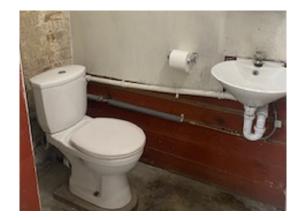

# 26 eesystems eetools -------**MIXED** TO LET Warehouse with office, newly renovated, ideal for start-up or established business 600 sq.ft

- Available now
- Rent £830.00 monthly
- Internet available for extra cost
- Metered water and Electricity
- Clean rectangular area, ideal for storage and distribution
- Carpeted office, new lighting