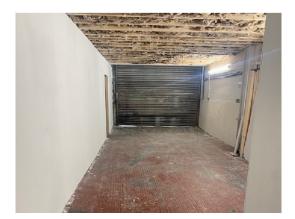

# 26 eesystems eetools -------**MIXED** TO LET Warehouse with office, newly renovated, ideal for start-up or established business 600 sq.ft

- Available now
- Rent £830.00 monthly
- Internet available for extra cost
- Metered water and Electricity
- Clean rectangular area, ideal for storage and distribution
- Carpeted office, new lighting

# Description

Unit located in industrial area in centre of Brook Road estate

Good access for commercial vehicles

Generous sized roller shutter access